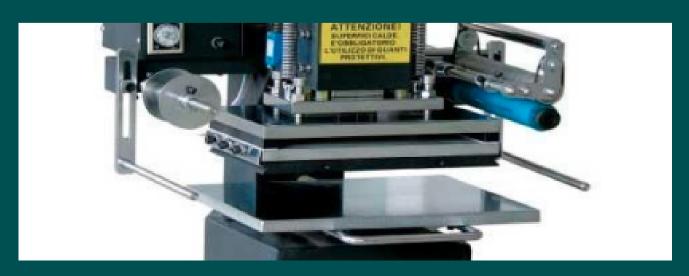

# Types of Printing Services

#### **HOT STAMPING**

A heat marking process by pressing foils / dry paint to create metallic effect on the surface

#### **SILK SCREEN**

A process using permanent printing ink to create vibrant and metallic colors effects on the surface

#### **EMBOSSING**

A metal molding process to create raised / sunken desired designs on the surface

#### **UV TRANSFER STICKER**

It is printed on glue side ,then cold laminated B clear film . Then the transfer B film is used to bring up the graphic / pattern and attach it to the smooth & clean surface of the object .