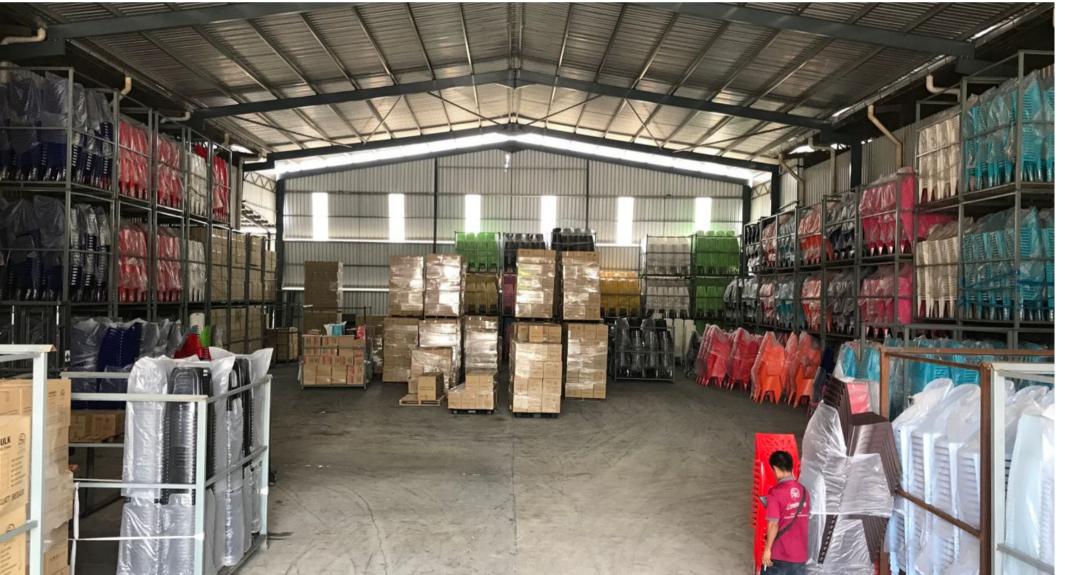

# PRODUCTION & MATERIAL WAREHOUSE

## PRODUCT WAREHOUSE

More than 80% of the items are in stock, so there is no need to worry about waiting when customers have order urgently.

The warehouse has about 100,000 square feet of space, so it can accommodate about 100K pieces of goods or even more goods