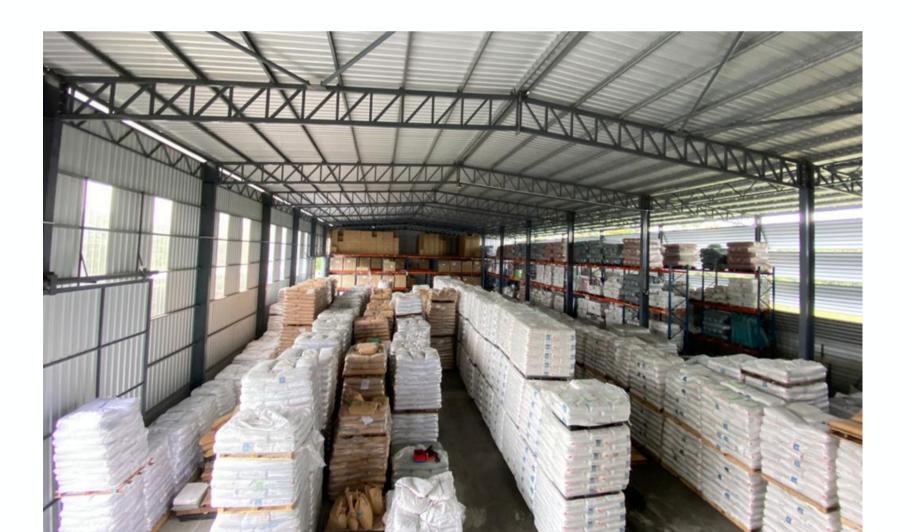

## PRODUCT WAREHOUSE

More than 80% of the items are in stock, so there is no need to worry about waiting when customers have order urgently.

The warehouse has about 100,000 square feet of space, so it can accommodate about 100K pieces of goods or even more goods

# CHOSE US

| One Stop Centre                  | We are your manufacturer. We provide product manufacturing to product packaging - all at our own facility                                                     |
|----------------------------------|---------------------------------------------------------------------------------------------------------------------------------------------------------------|
| Standard of Excellence           | Annually, we are achieving an average of 30% growth rate as we are constantly enhancing our capabilities and venturing into new opportunities                 |
| Experienced                      | We have over 10 years experience in plastic mold making. To date, we have helped over 5 brand owners in producing their own home and living branding products |
| Large Warehouse<br>Storage Space | Our warehouse size consists of 100,000 sqft and can accommodate large quantity of inventories                                                                 |
| Injection Molding<br>Machines    | We use an extensive range of injection molding machines, ranging from 110 tons to 1,200 tons in producing plastic parts                                       |
| Affordable                       | We manufacture your product at a affordable cost and achieve the goal of high quality                                                                         |
| Fast Delivery                    | We always ensure our customer receive their orders in full and on time as it will be dispatched within 2 business days                                        |