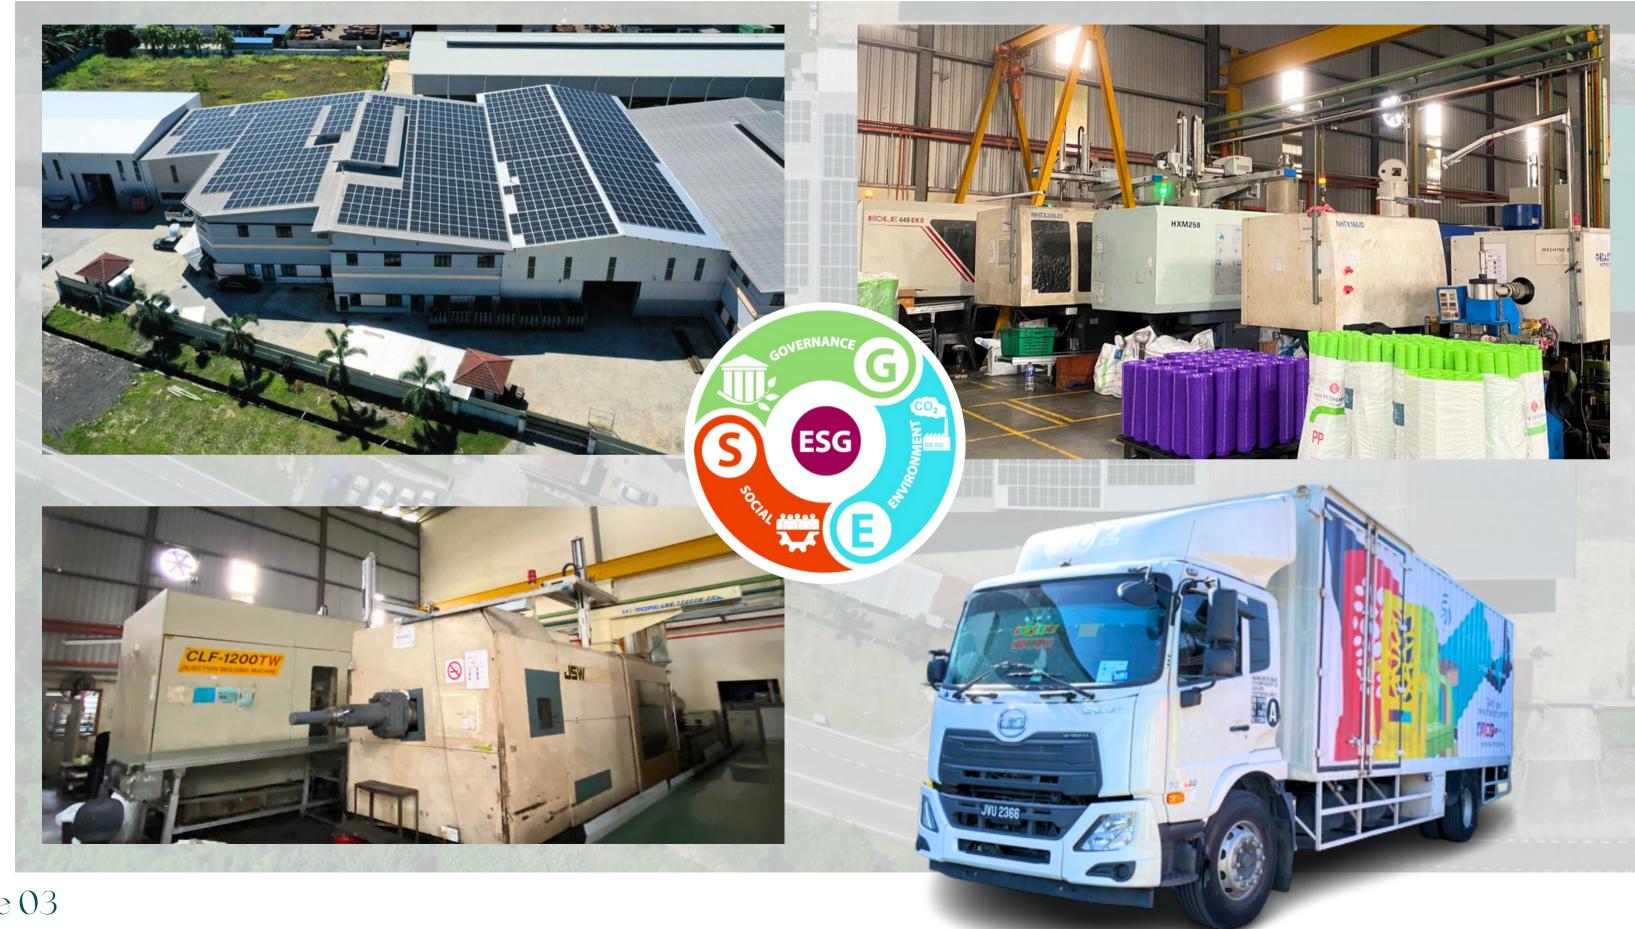

## ABOUTUS

Sheng Wang Industries Sdn Bhd (SW) was established in 2014 at Johor, Malaysia. To support the business initiative, SW consists of a group expertise who has more than 10 years of experience in the plastic industry.

SW is one of the major local supplier for high quality home and living products. SW primary manufactures plastic furniture with

a wide range of design and color. To penetrate the lower-end market, SW also has a sub-brand called "SELESA" that produces plastic furniture with an affordable price range.

With more than 5 years of experience in providing Original Equipment Manufacturer (OEM) services, SW also caters OEM services as per the market demand, primary focuses on several categories such as houseware, kitchenware, garden supplies, stationeries and automotive parts. Apart from that, SW is also specialized in providing various customized printing services such as hot stamping, silk-screen printing and embossing.

We carry out the whole production line from mold to assembly with strong production capacity and strict quality control

# PRODUCTION & MATERIAL WAREHOUSE

## PRODUCT WAREHOUSE

More than 80% of the items are in stock, so there is no need to worry about waiting when customers have order urgently.

The warehouse has about 100,000 square feet of space, so it can accommodate about 100K pieces of goods or even more goods