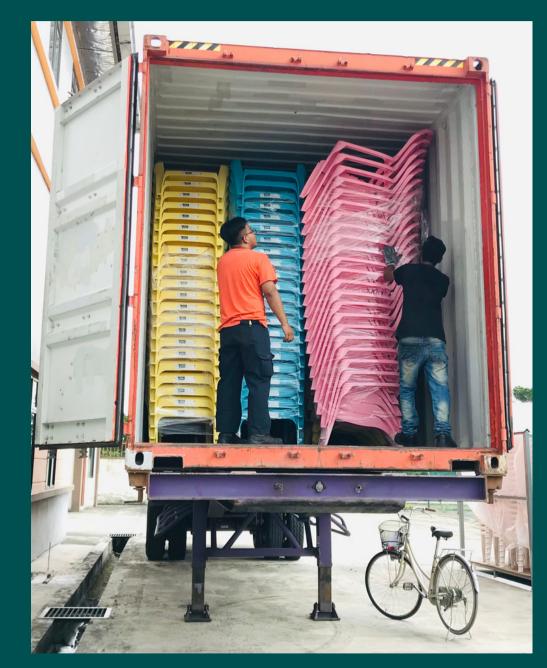

## PRODUCT WAREHOUSE

More than 80% of the items are in stock, so there is no need to worry about waiting when customers have order urgently.

The warehouse has about 100,000 square feet of space, so it can accommodate about 100K pieces of goods or even more goods